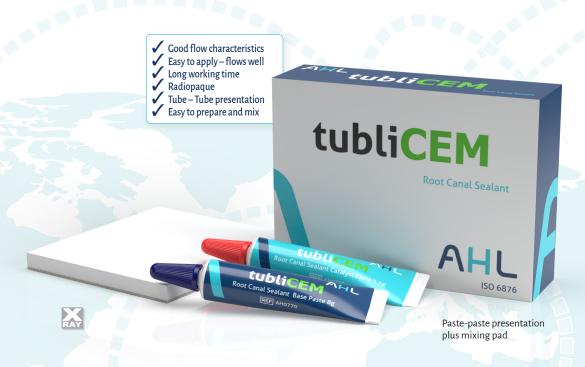

## tubliCEM Zinc Oxide Eugenol Root Canal Sealer

Tublicem is a two paste Zinc Oxide-Eugenol cement for use in root canal sealing.

The two pastes mix easily to a smooth creamy consistency with long working time and setting time. The cement has moderate flow characteristics, is radiopaque and is low in film thickness (about  $6\mu$ m).

#### Features

Good flow characteristics Long working time during preparation Zinc Oxide-Eugenol formula Radiopaque Tube – Tube presentation

### Advantages

Easy to apply, flows well into canal
Aids material manipulation outside mouth
Easily distinguished from surrounding tooth structure
Easy to prepare, mix and

convenient to use